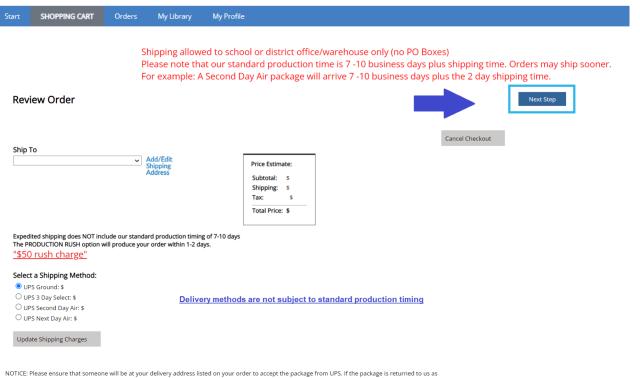

#### **SchoolCash** Supplies

undeliverable by UPS then you will be charged a reshipping fee to resend your package(s).

Select your preferred method of shipping and click "Next Step" to proceed. (Please contact supplies@kevgroup.com if you do not see the Next Step tab)