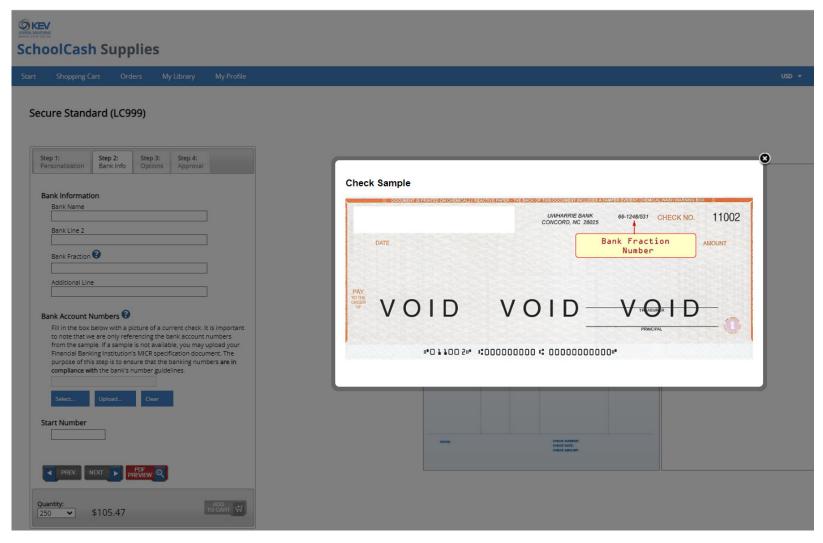

## **Bank Information**

Using a scanner, scan a current check and upload to your PC. In the absence of a check, your bank's MICR specification sheet can be used.

The form provides vendors with printing instructions.

If one is not available, email supplies@kevgroup for assistance.

5

# **Bank Information**

Checks and deposit tickets show the bank fraction number next to the bank name.

## **Bank Information**

Page 1 design preview does not show bank numbers. We will add the numbers in production.

Preview of page 2, routing and account numbers must be visible.