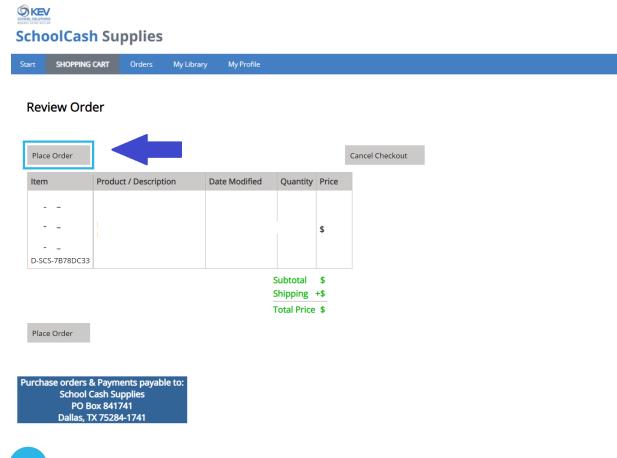

To Place Order, click the Proceed to Checkout button above.

## **Review Order**

Your order will be stored in the shopping cart until it is submitted.