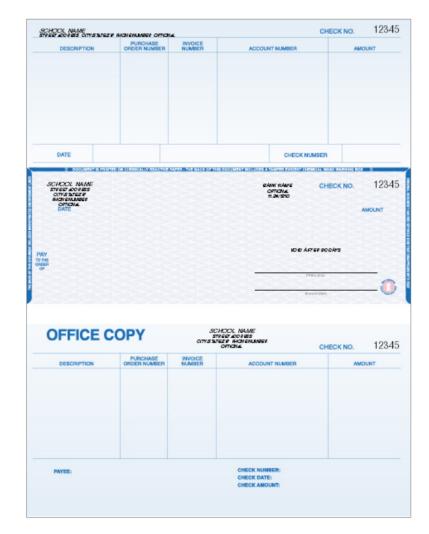

# **Options**

• 1 Signature line

| SCHOOL NAME           |                          |                      |                                                                                                                                                                   | CHECK NO.     | 1234               |
|-----------------------|--------------------------|----------------------|-------------------------------------------------------------------------------------------------------------------------------------------------------------------|---------------|--------------------|
| DESCRIPTION           | PURCHASE<br>ORDER NUMBER | INVOICE<br>NUMBER    | ACCOUNT MUMBER                                                                                                                                                    | Aan           | OUNT               |
|                       | nd C Berner Watcher M    | Mart Den F.A.C. Comp | CHECKIN<br>CHECKIN<br>CHECKIN<br>CHECKIN<br>CHECKIN<br>CHECKIN<br>CHECKIN<br>CHECKIN<br>CHECKIN<br>CHECKIN<br>CHECKIN<br>CHECKIN<br>CHECKIN<br>CHECKIN<br>CHECKIN |               | 1234               |
|                       |                          |                      |                                                                                                                                                                   |               | AMOUNT             |
| AY<br>The<br>SSD<br>9 |                          |                      | 100 Å                                                                                                                                                             | r7 68 900 APS |                    |
| OFFICE C              | OPY                      | 07753                |                                                                                                                                                                   | CHECK NO.     | -0                 |
|                       | COPY<br>ODDM NUMBER      | arra a               | 2.019                                                                                                                                                             | CHECK NO.     | 🚺<br>1234:<br>DUNT |
| OFFICE (              | PURCHASE                 | 07753                | HOOL NAME<br>NEO VAME<br>NEO VAME<br>NEO VAME<br>STOLA                                                                                                            | CHECK NO.     |                    |