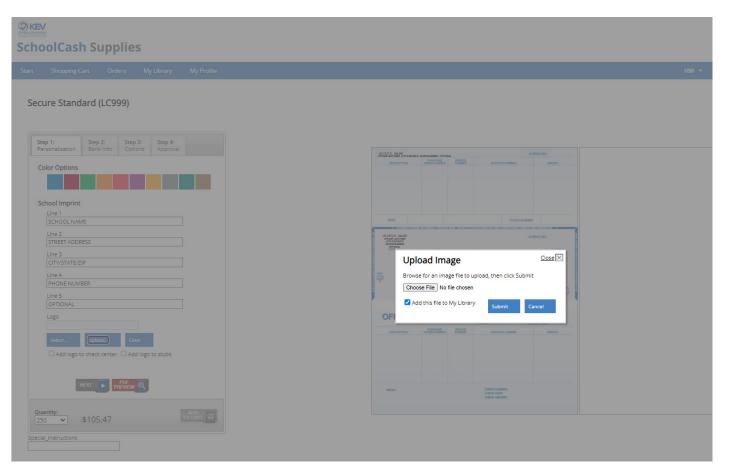

# **Personalization**

A preview of each line will appear on page 2.

Start Shopping Cart Orders My Library My Profile

| Step 1:<br>Personalization | Step 2:<br>Bank Info | Step 3:<br>Options | Step 4:<br>Approval |   |
|----------------------------|----------------------|--------------------|---------------------|---|
| Color Options              |                      |                    |                     |   |
|                            |                      |                    |                     |   |
|                            |                      |                    |                     |   |
| School Imprint             |                      |                    |                     |   |
| Line 1                     |                      |                    |                     |   |
| SCHOOL NAM                 | E                    |                    |                     |   |
| Line 2                     |                      |                    |                     |   |
| STREET ADDR                | ESS                  |                    |                     |   |
| Line 3                     |                      |                    |                     |   |
| CITY/STATE/ZI              | P                    |                    |                     |   |
| Line 4                     |                      |                    |                     |   |
| PHONE NUME                 | ER                   |                    |                     |   |
| Line 5                     |                      |                    |                     |   |
| OPTIONAL                   |                      |                    |                     |   |
| Logo                       |                      |                    |                     |   |
|                            |                      |                    |                     |   |
| Select                     | Upload               | Clear              |                     |   |
| Add logo to                | check center         | Add logo           | to stubs            |   |
|                            |                      |                    |                     |   |
|                            |                      |                    |                     |   |
| N                          | EXT 🕨 🎮              |                    |                     |   |
|                            |                      |                    |                     |   |
| Quantity:                  | t10F 47              |                    | ADD<br>TO CART      | स |
| 250 🗸                      | \$105.47             |                    | - Contain           |   |
| ecial_Instructions         |                      |                    |                     |   |
|                            |                      | 1                  |                     |   |

To add one of our logos, click select. Upload your own logo by clicking the upload button.

4