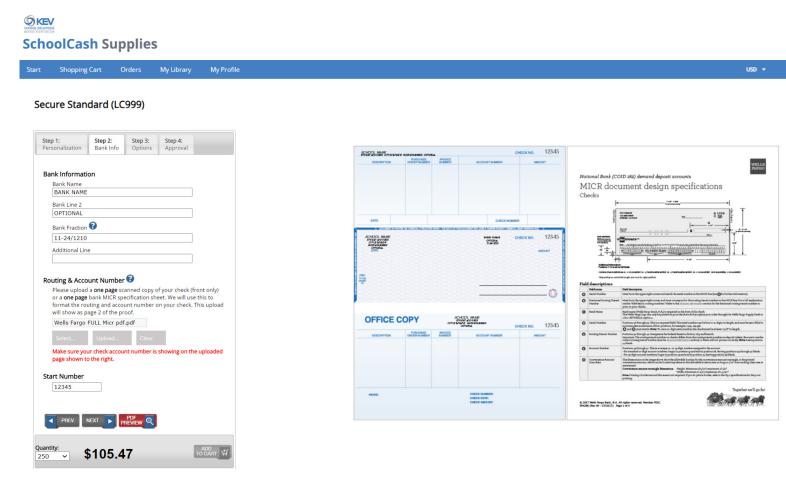

## **Bank Information**

Using a scanner, scan a current check and upload to your PC. In the absence of a check, your bank's MICR specification sheet can be used.

The form provides vendors with printing instructions.

If one is not available, email supplies@kevgroup for assistance.

5

## **Bank Information**

Page 1 design preview does not show bank numbers. We will add the numbers in production.

Preview of page 2, routing and account numbers must be visible.