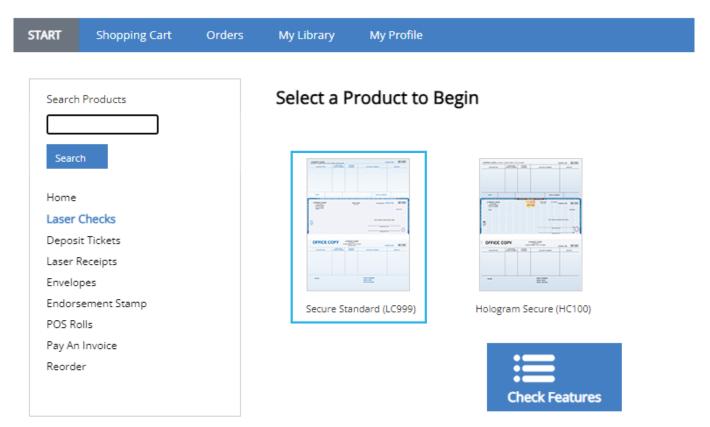

# Checks

- LC999 Standard Check (most common)
- The HC100 Hologram Check has an additional security feature