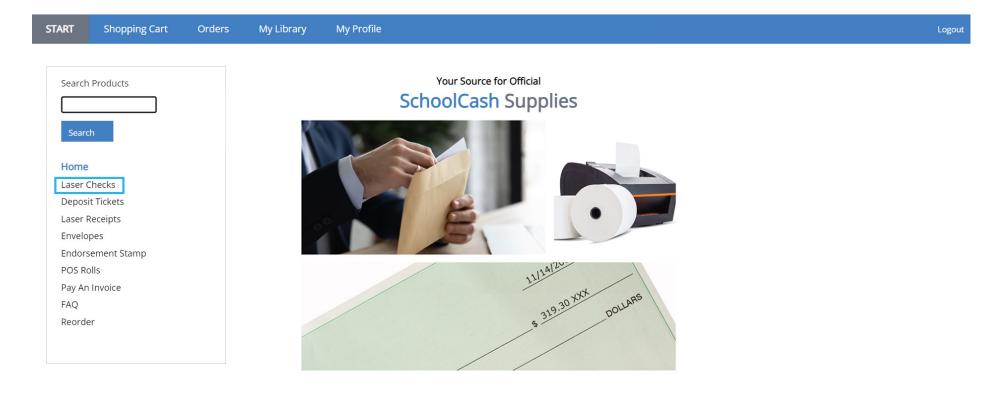

# **Home Page**

Click on the product of your choice. (Checks are illustrated in this example)