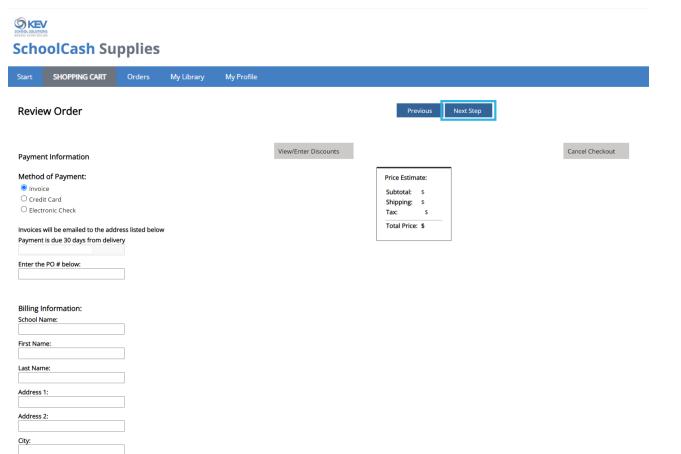

## **Payment Method**

We email invoices along with shipping notifications for orders.

9

Enter the PO number in the box to be invoiced. When a PO is not available, enter the word CHECK. Please remit payment to SchoolCash Supplies, PO Box 841741, Dallas TX, 75248-1741. Once finalized, click "Next Step"